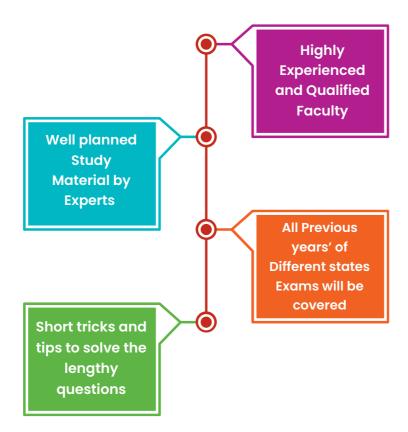

#### How MIM will help you to crack this Exam?

- Offline and Online Live Interactive Classes
- · Well planned batches
- Experts' Guidance
- Strategies will be discussed to attempt the Exams
- 24X7 Doubts solving assistance
- Technical Assistance